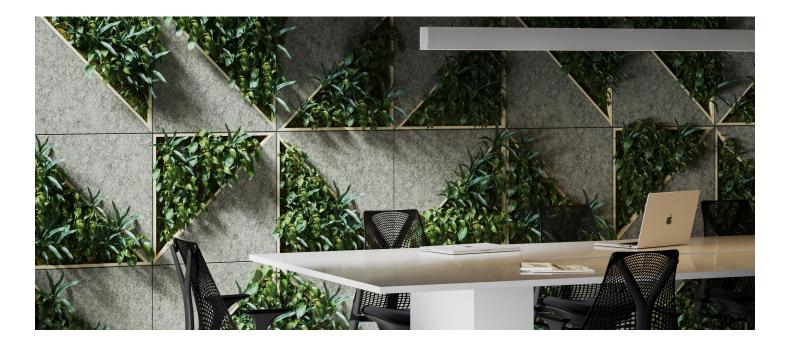

### INTRODUCTION

The Plantscape Cool Rain is inspired by the look of rainfall on tropical forest plants. It can be configured as seen or upside down where it draws the eyes up to elongate any space. The installation really shines in any environment. The wood elements beautifully complement the planted background.

## EXPERIENCE **TEXTURE**

The various textures and shapes blend well together to create mossy, woodsy verticals inspired by rain and hanging vines. The tactile experience perfectly aligns with the visual.