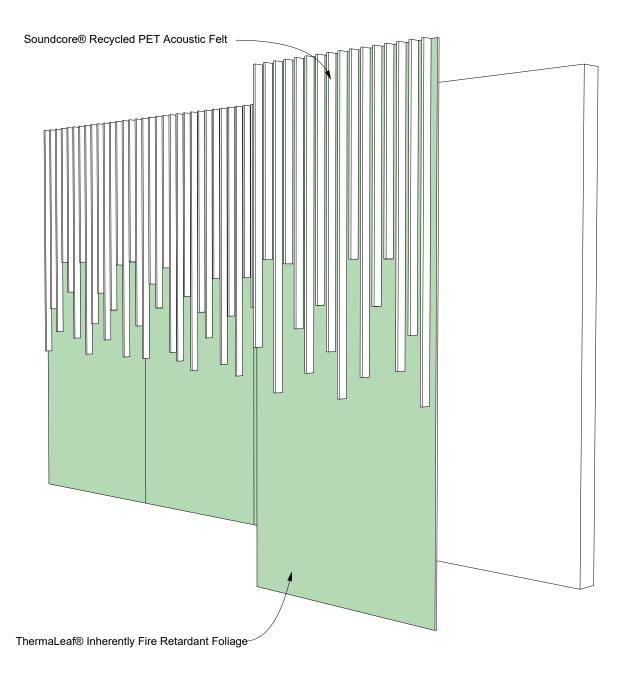

EXPLODED VIEW

### INTRODUCTION

The Plantscape Cool Rain is inspired by the look of rainfall on tropical forest plants. It can be configured as seen or upside down where it draws the eyes up to elongate any space. The installation really shines in any environment. The wood elements beautifully complement the planted background.

## EXPERIENCE **TEXTURE**

The various textures and shapes blend well together to create mossy, woodsy verticals inspired by rain and hanging vines. The tactile experience perfectly aligns with the visual.