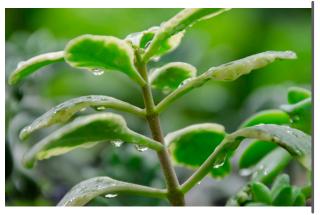

### INTRODUCTION

The Plantscape Cool Rain is inspired by the look of rainfall on tropical forest plants. It can be configured as seen or upside down where it draws the eyes up to elongate any space. The installation really shines in any environment. The wood elements beautifully complement the planted background.

## EXPERIENCE **TEXTURE**

The various textures and shapes blend well together to create mossy, woodsy verticals inspired by rain and hanging vines. The tactile experience perfectly aligns with the visual.