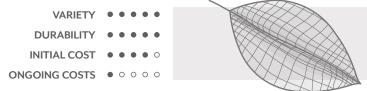

## SPECIFICATIONS

| PRODUCT ID     | BIO-SKG-001                                                                          |
|----------------|--------------------------------------------------------------------------------------|
| CONTENT        | ThermaLeaf® Inherently Fire Retardant Foliage, Soundcore® Recycled PET Acoustic Felt |
| DURABILITY     | Impact resistant, shock absorbant                                                    |
| WEATHERING     | Non-deteriorating, non-hygroscopic, colorfast                                        |
| MAINTENANCE    | Clean with vacuum or light dusting                                                   |
| WARRANTY       | Comes with industry-leading standard warranty                                        |
| ENVIRONMENTAL  | LEEDv4, VOC free, 100% recyclable, non-toxic, non-allergenic, anti-microbial         |
| INSTALLATION   | Plantscape Installation Systems are product specific                                 |
| ACOUSTICS      | Provides acoustic dampening                                                          |
| FLAMMABILITY   | ASTM E84: Class A                                                                    |
| SUSTAINABILITY | Made from 60% recycled content and is 100% recyclable                                |