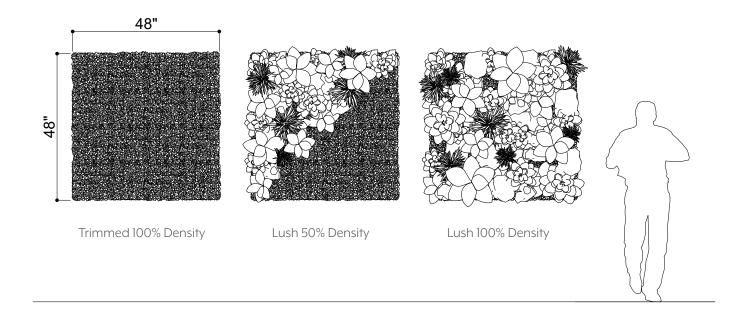

# COOL RAIN BIO-SKG-001





### INTRODUCTION

The Plantscape Cool Rain is inspired by the look of rainfall on tropical forest plants. It can be configured as seen or upside down where it draws the eyes up to elongate any space. The installation really shines in any environment. The wood elements beautifully complement the planted background.









## EXPERIENCE **TEXTURE**

The various textures and shapes blend well together to create mossy, woodsy verticals inspired by rain and hanging vines. The tactile experience perfectly aligns with the visual.



EXPLODED VIEW





### ELEVATIONS





#### GREENERY CONFIGURATIONS







### THERMALEAF® FOLIAGE SYSTEMS

We offer foliage systems for every project and environment type, ranging from live plants to preserved options, to long-lasting replica greenery. Interior vegetation must pass strict fire codes, and ThermaLeaf® greenery ensures fire code compliance as the safest commercially available foliage - that means complete design flexibility with guaranteed feasibility.



## REPLICA GREENERY

Replica greenery is the most versatile indoor foliage system, with a massive variety of plant types that can be mixed and matched regardless of atmospheric conditions.





## PRESERVED GREENERY

Preserved greenery maintains the appearance of live plants with less ongoing maintenance. While not every plant can be preserved, certain fronds and reindeer moss remain incredi