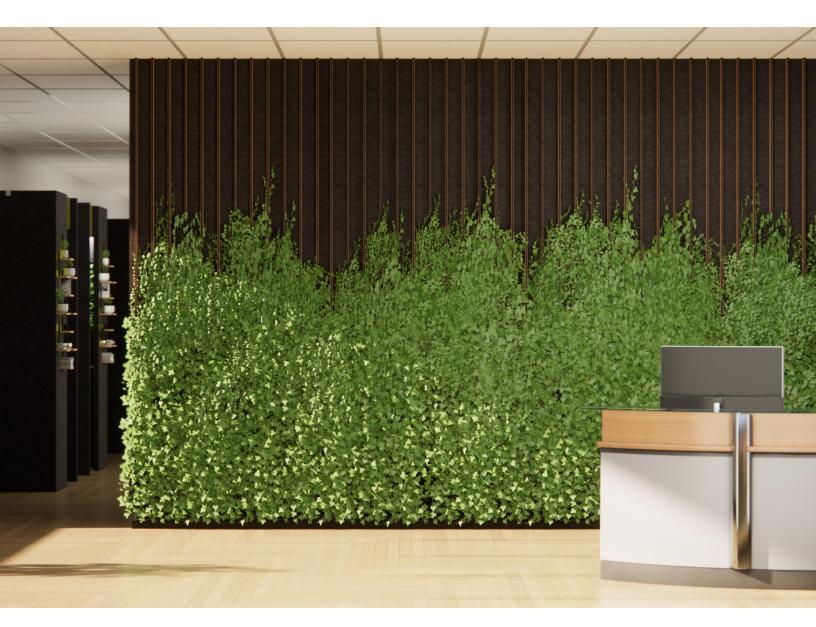

### INTRODUCTION

The Plantscape Cool Rain is inspired by the look of rainfall on tropical forest plants. It can be configured as seen or upside down where it draws the eyes up to elongate any space. The installation really shines in any environment. The wood elements beautifully complement the planted background.

## EXPERIENCE **TEXTURE**

The various textures and shapes blend well together to create mossy, woodsy verticals inspired by rain and hanging vines. The tactile experience perfectly aligns with the visual.