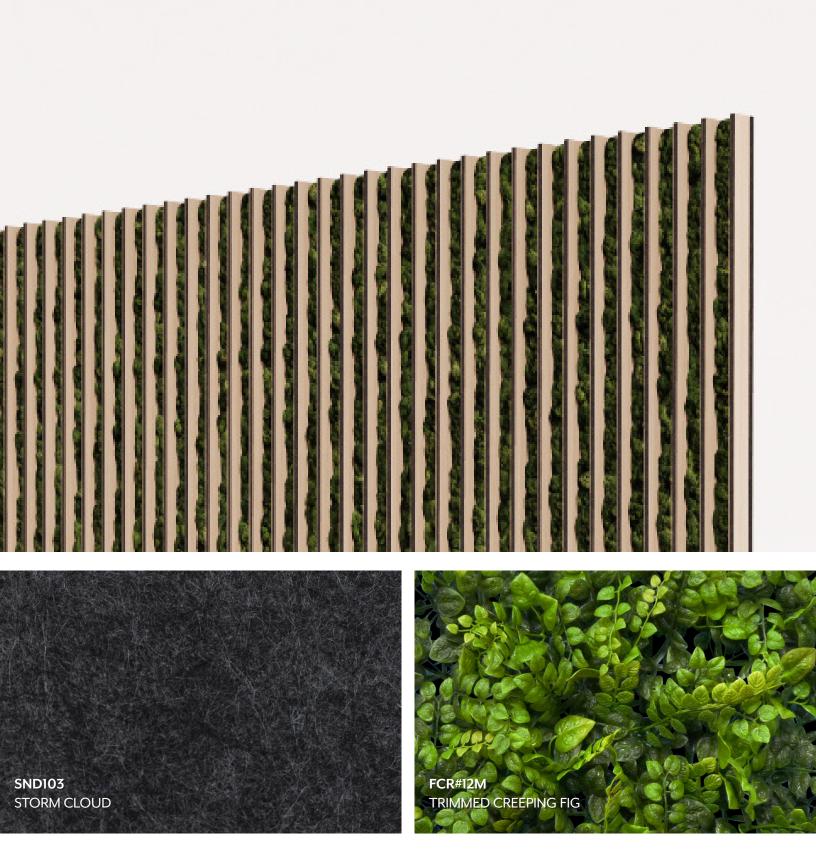

#### COLORWAYS

#### SOUNDCORE® RECYCLED PET ACOUSTIC FELT

SND105 Sand Dollar

SND126 Wolfhound

**SND037** Paper

**SND115** Mako

SND130

Buckskin

**SND125** Chinchilla

## **ELEMENTS** VENEERED RECYCLED PET ACOUSTIC FELT

SND103

Soft Maple

Straight Teak

**ELM344** Rustic Cherry

Soft Elm

ELM341 Cotton Candy

Rough Elm