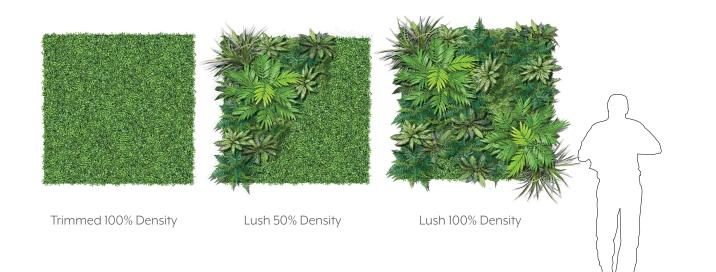

# COOL RAIN BIO-SKG-001





### INTRODUCTION

The Plantscape Cool Rain is inspired by the look of rainfall on tropical forest plants. It can be configured as seen or upside down where it draws the eyes up to elongate any space. The installation really shines in any environment. The wood elements beautifully complement the planted background.









## EXPERIENCE **TEXTURE**

The various textures and shapes blend well together to create mossy, woodsy verticals inspired by rain and hanging vines. The tactile experience perfectly aligns with the visual.



EXPLODED VIEW





### ELEVATIONS





#### GREENERY CONFIGURATIONS







### THERMALEAF® FOLIAGE SYSTEMS

We offer foliage systems for every project and environment type, ranging from live plants to preserved options, to long-lasting replica greenery. Interior vegetation must pass strict fire codes, and ThermaLeaf® greenery ensures fire code compliance as the safest commercially available foliage - that means complete design flexibility with guaranteed feasibility.



## REPLICA GREENERY

Replica greenery is the most versatile indoor foliage system, with a massive variety of plant types that can be mixed and matched regardless of atmospheric conditions.





## PRESERVED GREENERY

Preserved greenery maintains the appearance of live plants with less ongoing maintenance. While not every plant can be preserved, certain fronds and reindeer moss remain incredibl