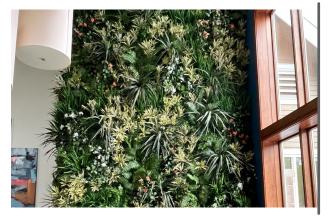

### INTRODUCTION

The Plantscape Cool Rain is inspired by the look of rainfall on tropical forest plants. It can be configured as seen or upside down where it draws the eyes up to elongate any space. The installation really shines in any environment. The wood elements beautifully complement the planted background.

## EXPERIENCE **TEXTURE**

The various textures and shapes blend well together to create mossy, woodsy verticals inspired by rain and hanging vines. The tactile experience perfectly aligns with the visual.