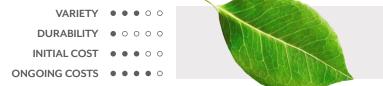

## REPLICA GREENERY

Replica greenery is the most versatile indoor foliage system, with a massive variety of plant types that can be mixed and matched regardless of atmospheric conditions.

## PRESERVED GREENERY

Preserved greenery maintains the appearance of live plants with less ongoing maintenance. While not every plant can be preserved, certain fronds and reindeer moss remain incredibly popular choices.

## LIVE GREENERY

Live greenery has a soothing presence and invokes a greater sense of wellness and sustainability. Some conditions may limit the viability of live greenery, as it is climate-sensitive and requires ongoing care.