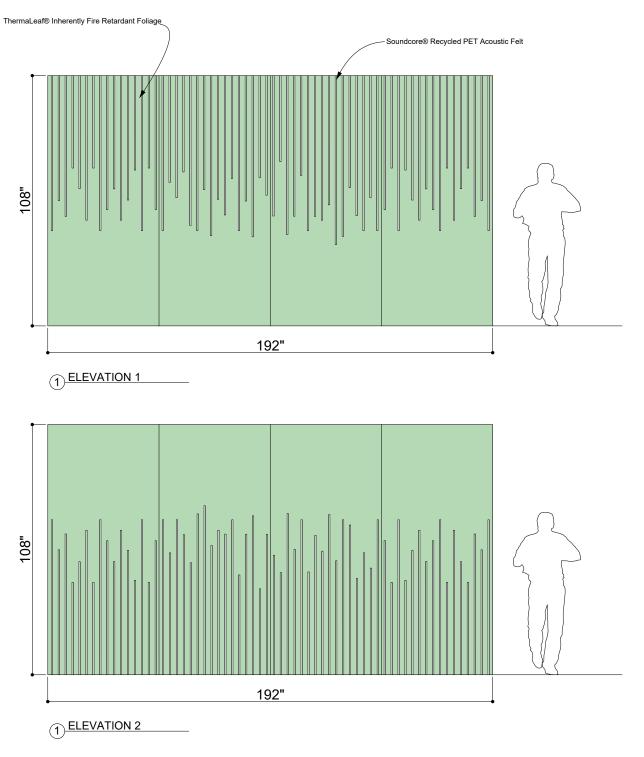

# COOL RAIN BIO-SKG-001





### INTRODUCTION

The Plantscape Cool Rain is inspired by the look of rainfall on tropical forest plants. It can be configured as seen or upside down where it draws the eyes up to elongate any space. The installation really shines in any environment. The wood elements beautifully complement the planted background.









## EXPERIENCE **TEXTURE**

The various textures and shapes blend well together to create mossy, woodsy verticals inspired by rain and hanging vines. The tactile experience perfectly aligns with the visual.



EXPLODED VIEW





### ELEVATIONS





#### GREENERY CONFIGURATIONS







### THERMALEAF® FOLIAGE SYSTEMS

We offer foliage systems for every project and environment type, ranging from live plants to preserved options, to long-lasting replica greenery. Interior vegetation must pass strict fire codes, and ThermaLeaf® greenery ensures fire code compliance as the safest commercially available foliage - that means complete design flexibility with guaranteed feasibility.



## REPLICA GREENERY

Replica greenery is the most versatile indoor foliage system, with a massive variety of plant types that can be mixed and matched regardless of atmospheric conditions.





## PRESERVED GREENERY

Preserved greenery maintains the appearance of live plants with less ongoing maintenance. While not every plant can be preserved, certain frond